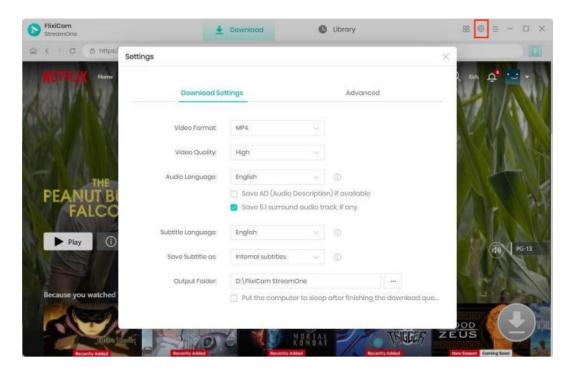

#### **Settings**

Click the "Settings" button on the upper right, and you will see a pop-up window as below, where you can customize the output format (MP4 or MKV), output quality (High, Medium, Low), output path, audio and subtitles language, etc.

### **Customize Download Settings**

Click the **Settings** icon located in the upper right corner to personalize the output format (MP4 or MKV), output quality (High, Medium, Low), output path, audio and subtitle languages, and more.