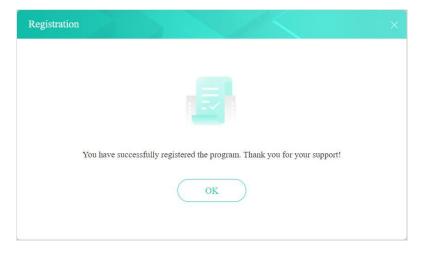

Step 2: Please fill in the blanks with the Registration Email and Registration Code. You can use keyboard shortcuts to copy (Ctrl+C) and paste (Ctrl+V) your license in the registration window.

**Step 3:** After finishing the Registration, the limitation of the trial version will be removed.