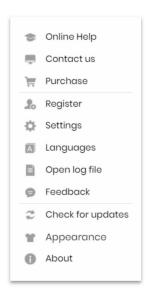

#### Menu

Click the "Menu" = button on the upper-right corner, and you will see a dialogue as below:

#### Register FlixiCam StreamOne for Windows

**Step 1:** Run FlixiCam StreamOne on PC. First you should click the **Menu** icon  $\equiv$  or the **Key** icon on the upper right, and then select **Register** option to register your program.