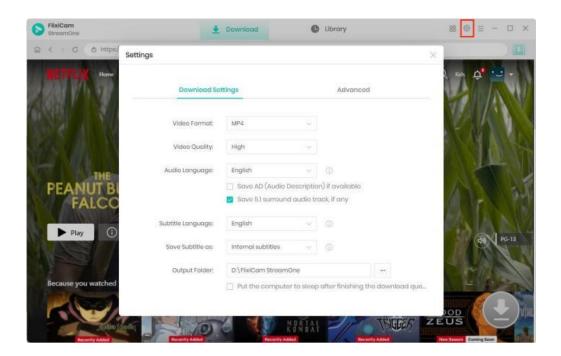

#### **Settings**

Click the "Settings" button on the upper right, and you will see a pop-up window as below, where you can customize the output format (MP4 or MKV), output quality (High, Medium, Low), output path, audio and subtitles language, etc.

### **Customize Download Settings**

Click the **Settings** icon located in the upper right corner to personalize the output format (MP4 or MKV), output quality (High, Medium, Low), output path, audio and subtitle languages, and more.