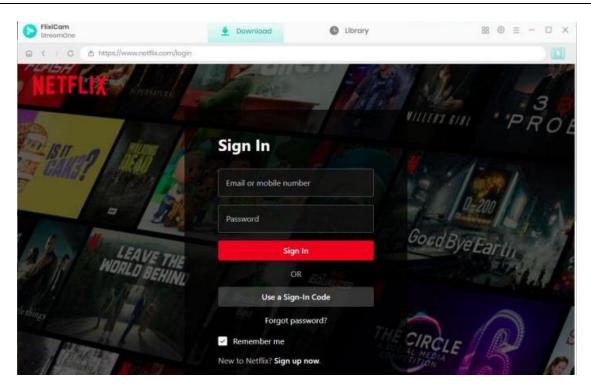

#### Run StreamOne and Select the Website

Select the website from which you'd like to download videos by clicking the icon next to the Settings icon. If prompted, proceed to log into your streaming service account.