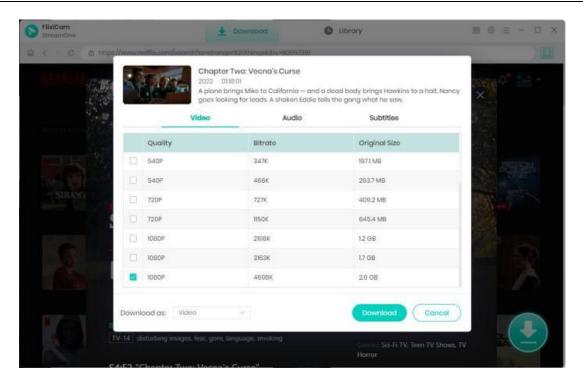

#### Select Audio Track and Subtitle

Once you've found the desired video, click on it and then tap the activated Download icon. For TV shows, a window will appear allowing you to select seasons and titles, while for movies, you can choose video quality, audio tracks, and more.