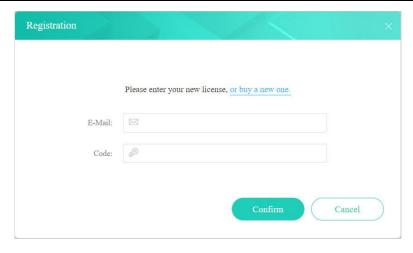

#### Register FlixiCam StreamOne for Windows

**Step 1:** Run FlixiCam StreamOne on PC. First you should click the **Menu** icon  $\equiv$  or the **Key** icon on the upper right, and then select **Register** option to register your program.

Step 2: Please fill in the blanks with the Registration Email and Registration Code. You can use keyboard shortcuts to copy (Ctrl+C) and paste (Ctrl+V) your license in the registration window.

**Step 3:** After finishing the Registration, the limitation of the trial version will be removed.