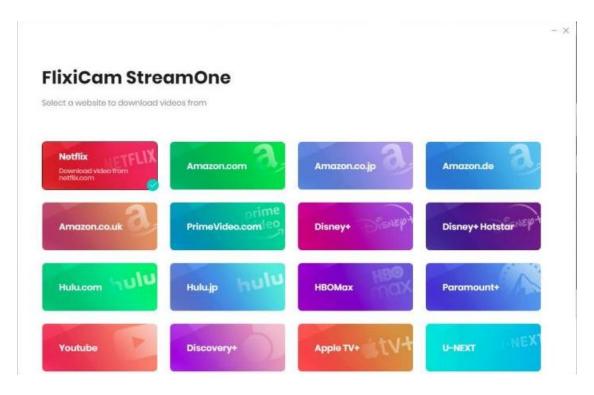

#### Run StreamOne and Select the Website

Select the website from which you'd like to download videos by clicking the icon next to the Settings icon. If prompted, proceed to log into your streaming service account.