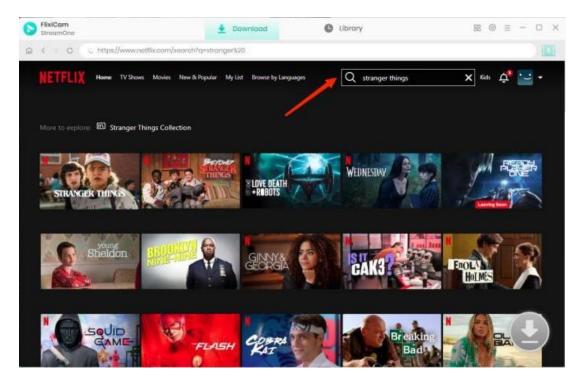

#### **Search for Videos**

To find the video, utilize the search box to type the video name or keywords. It is also available to locate videos in the built-in browser.