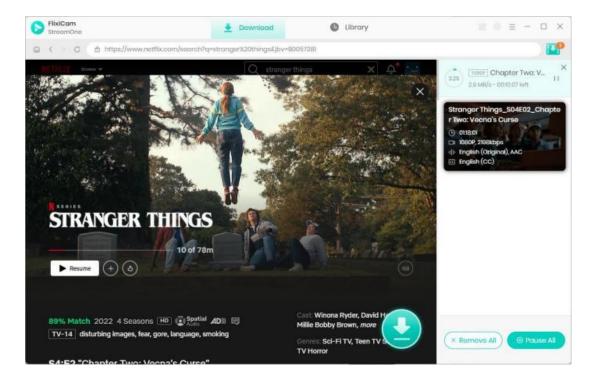

# Start Downloading Video

Finally, click the **Download** icon to initiate the download process to the designated output folder.