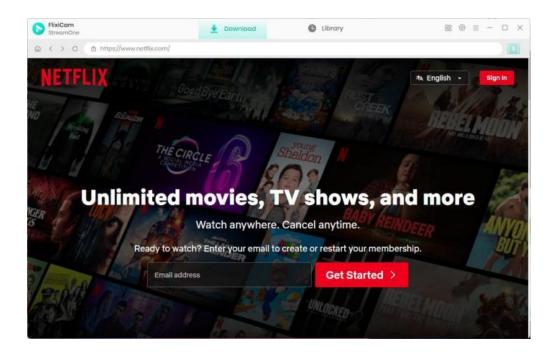

#### Main Interface

Launch FlixiCam StreamOne for Windows and you will see the main interface as below:

#### Run StreamOne and Select the Website

Select the website from which you'd like to download videos by clicking the icon next to the Settings icon. If prompted, proceed to log into your streaming service account.